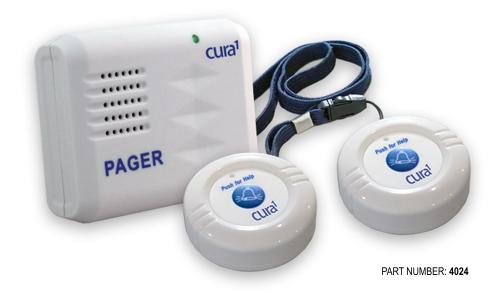

## Wireless Call Buttons with Caregiver Pager

## **FEATURES**

Ideal for independent living and residential care Creates independence for busy carers and security for those in their care

> Super-simple plug and play setup and operation Low cost battery operated (batteries included) Kit contains two transmitters and one pager

Pager emits an alarm sound when the button on a transmitter is pressed

Transmitters can be wall mounted or worn as a pendant around the neck

Pager includes belt clip