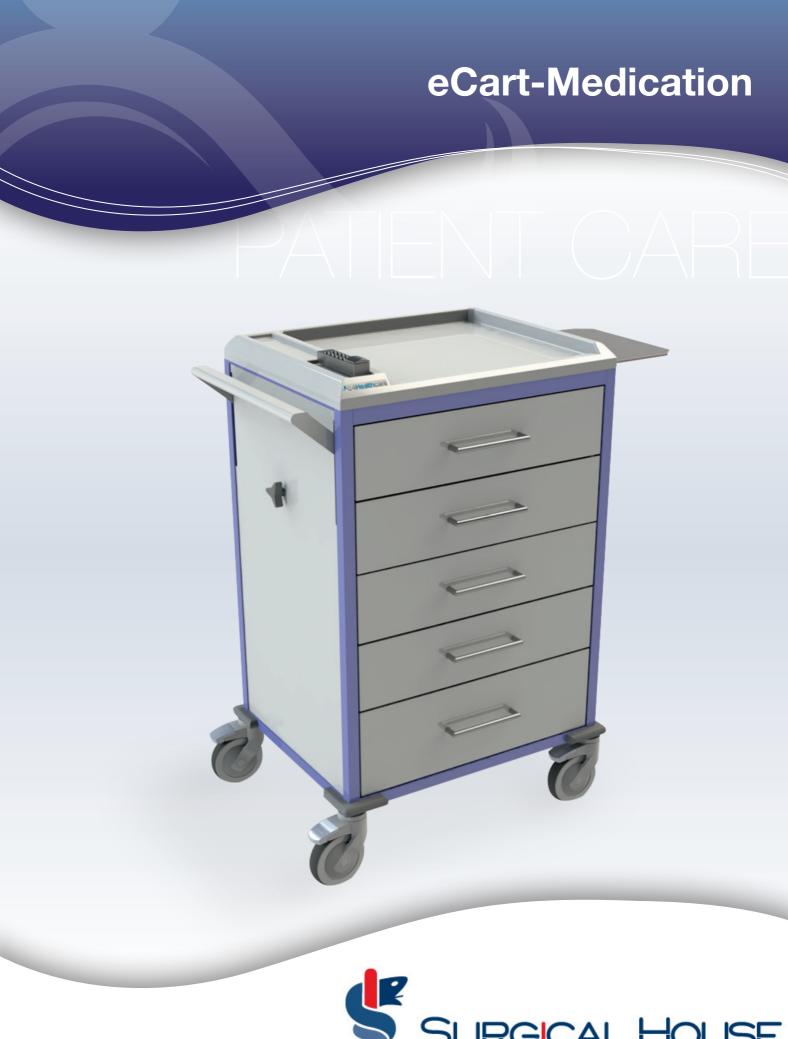

## **PRODUCT CODE: 4H505** eCart-Medication Lightweight composite aluminium/ plastic panels, reduces cart noise Recessed ABS while in motion and panels can be formed plastic top replaced economically if damaged Optional 4H500DL Digital lock with up to 30 individual user codes (each user can have their own code) Recessed storage compartment Slide out shelf fitted with runners for smooth, stable operation Drawers accept most sachet drug dispensing systems (Depth = 140mm)Adjustable push 5 drawers fitted with handle, quick and easy soft close runners and operation to enable damper - prevents users to set the push drawers from opening handle at the correct while in motion ergonomic height Polycarbonate drawer dividers (4 sets) Corner buffers Large drawer for bottled medication and storage (Depth = 190mm)Diameter 125 anti-static Overall dimensions total lock castors 520mm L x 760mm W x 1045mm H Epoxy powder Raised drawer handles coated frame designed for grip and \*Shown with optional digital lock easy cleaning SURGICAL HOUSE